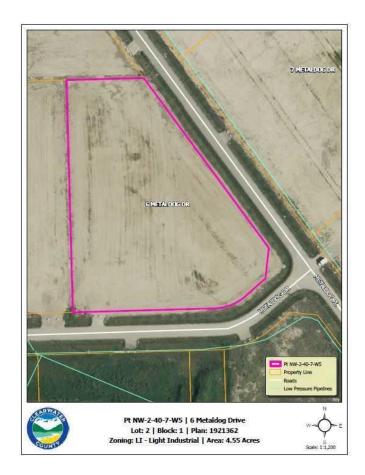

### \$250,250

0 Bedroom, 0.00 Bathroom, Land on 4.55 Acres

Metaldog Industrial Park, Rural Clearwater County, Alberta

6 METALDOG DRIVE 4.55 ACRES - Metaldog Industrial Subdivision is located minutes northeast of Rocky Mountain House on Airport Road, situated on a ban-free road, and located within a mile of Alberta's High Load Corridor. Zoned LIGHT INDUSTRIAL DISTRICT "Ll― Metaldog Industrial Subdivision is 1 of the newest industrial subdivisions within Clearwater County (has been used for a pipe laydown yard for the past couple of years). All bare lots are serviced with 3 PHASE power and natural gas to property lines, and all roads within the subdivision are paved, (Note: private well & sewer systems will need to be installed at the purchaser's expense to suit individual requirements). Firepond is located within the subdivision. Prime location to establish, and grow your business. Immediate possession is available. The general purpose of this district is to accommodate and regulate small to medium-scale industrial operations, note a security suite as part of the main building is permitted as a discretionary use (this allows for an owner/operator or staff to live onsite for security purposes, and is at the discretion of the development officer). No development timeframes. Parcel sizes available range in size from 3.83 acres - 8.01 acres and are NEWLY priced Make your mark in CENTRAL ALBERTA! (GST is applicable)

## **Community Information**

Address 6 Metaldog Drive

Subdivision Metaldog Industrial Park
City Rural Clearwater County

County Clearwater County

Province Alberta
Postal Code T4T 2A2

#### **Additional Information**

Date Listed September 22nd, 2022

Days on Market 1071

Zoning LIGHT INDUSTRIAL