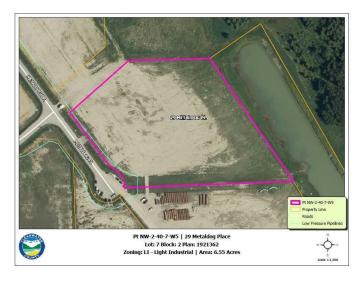

#### \$360,250

0 Bedroom, 0.00 Bathroom, Land on 6.55 Acres

Metaldog Industrial Park, Rural Clearwater County, Alberta

29 METALDOG PLACE 6.55 ACRES -Metaldog Industrial Subdivision is located minutes northeast of Rocky Mountain House on Airport Road, situated on a ban-free road, and located within a mile of Alberta's High Load Corridor. Zoned LIGHT INDUSTRIAL DISTRICT "Ll― Metaldog Industrial Subdivision is 1 of the newest industrial subdivisions within Clearwater County (has been used for a pipe laydown yard for the past couple of years). All bare lots are serviced with 3 PHASE power and natural gas to property lines, and all roads within the subdivision are paved, (Note: private well & sewer systems will need to be installed at the purchaser's expense to suit individual requirements). Firepond is located within the subdivision. Prime location to establish, and grow your business. Immediate possession is available. The general purpose of this district is to accommodate and regulate small to medium-scale industrial operations, note a security suite as part of the main building is permitted as a discretionary use (this allows for an owner/operator or staff to live onsite for security purposes, and is at the discretion of the development officer). No development timeframes. Parcel sizes available range in size from 3.83 acres - 8.01 acres and are NEWLY priced. Make your mark in CENTRAL ALBERTA! (GST is applicable)

### **Community Information**

| Address     | 29 Metaldog Place        |
|-------------|--------------------------|
| Subdivision | Metaldog Industrial Park |
| City        | Rural Clearwater County  |
| County      | Clearwater County        |
| Province    | Alberta                  |
| Postal Code | T4T 2A2                  |
|             |                          |

# **Additional Information**

| Date Listed    | September 22nd, 2022 |
|----------------|----------------------|
| Days on Market | 1043                 |
| Zoning         | LIGHT INDUSTRIAL     |