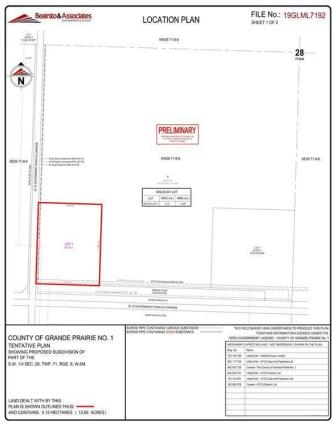

### \$999,900

0 Bedroom, 0.00 Bathroom, Land on 12.50 Acres

NONE, Rural Grande Prairie No. 1, County of, Alberta

Fantastic location to set up your business. One of the few industrial locations to set up on west of Grande Prairie with Highway 43 frontage and access. Whether you have an oilfield service company, an agricultural enterprise or a commercial endeavor, you will surely benefit from this great exposure. 12+ acres zoned RM-4 just 8.5 miles west of Grande Prairie city limits and just outside the town of Wembley, directly across the Highway from Tenaris. Great setup with service road directly in front of property, all services close by and great slope on the property. At about 80k per acre you will be hard pressed to find a comparable property.

#### **Essential Information**

MLS® # A2000846 Price \$999,900

Bathrooms 0.00
Acres 12.50
Type Land

Sub-Type Industrial Land

Status Active

## **Community Information**

Address Rr 84 Highway 43

Subdivision NONE

City Rural Grande Prairie No. 1, County of

County Grande Prairie No. 1, County of

Province Alberta
Postal Code T0H 3S0

### **Additional Information**

Date Listed September 6th, 2022

Days on Market 1099 Zoning RM-4