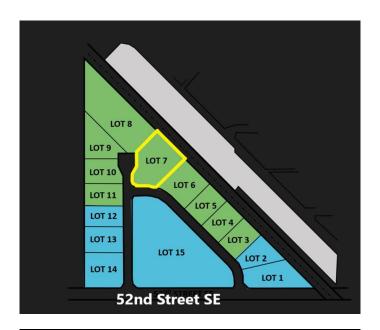

# \$1,848,750 - 5236 28 Avenue Se, Calgary

MLS® #A1255956

# \$1,848,750

0 Bedroom, 0.00 Bathroom, Land on 2.55 Acres

Forest Lawn Industrial, Calgary, Alberta

New Industrial land subdivision, all lots will be part of a bareland condo development

### **Community Information**

Address 5236 28 Avenue Se Subdivision Forest Lawn Industrial

City Calgary
County Calgary
Province Alberta
Postal Code T2B 1N3