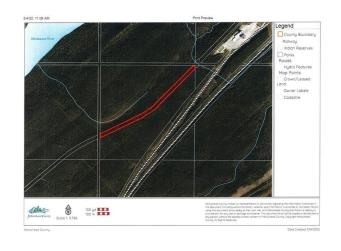

### \$59,000

0 Bedroom, 0.00 Bathroom, Land on 7.50 Acres

NONE, Rural Yellowhead County, Alberta

Recreational property located in Yellowhead County. The property is 7.5 acres with no public access. There is a trail along the property. There is an old cabin base that currently sits along the trail. Property is approximately 30m (100 feet ) wide by 1km long