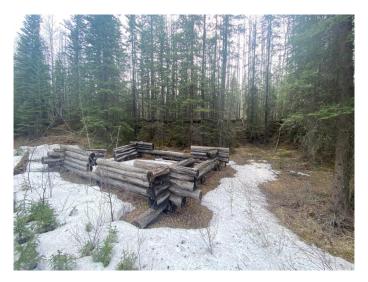

### \$59,000

0 Bedroom, 0.00 Bathroom, Land on 7.50 Acres

NONE, Rural Yellowhead County, Alberta

Recreational property located in Yellowhead County. The property is 7.5 acres with no public access. There is a trail along the property. There is an old cabin base that currently sits along the trail. Property is approximately 30m (100 feet ) wide by 1km long