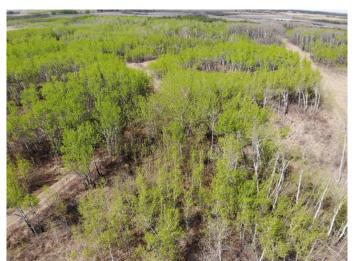

#### \$103,600

0 Bedroom, 0.00 Bathroom, Land on 5.19 Acres

NONE, Rural Wainwright No. 61, M.D. of, Alberta

Well treed vacant 5.19 acre lot in new development of Austin Acres. West of Wainwright to RR 73 and south 1 mile on east side of road. Price subject to GST. LOT #3