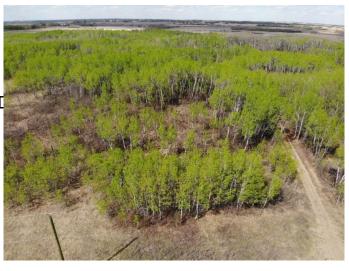

#### \$103,600

0 Bedroom, 0.00 Bathroom, Land on 5.19 Acres

NONE, Rural Wainwright No. 61, M.D. of, Alberta

Well treed vacant 5.19 acre lot in new development of Austin Acres. West of Wainwright to RR 73 and south 1 mile on east side of road. Price subject to GST. LOT #3