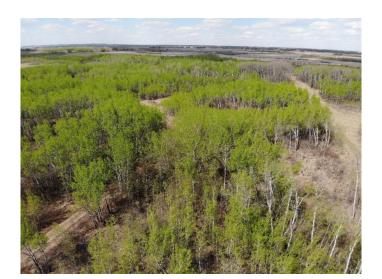

#### \$103,600

0 Bedroom, 0.00 Bathroom, Land on 5.19 Acres

NONE, Rural Wainwright No. 61, M.D. of, Alberta

Well treed vacant 5.19 acre lot in new development of Austin Acres. West of Wainwright to RR 73 and south 1 mile on east side of road. Price subject to GST. LOT #3