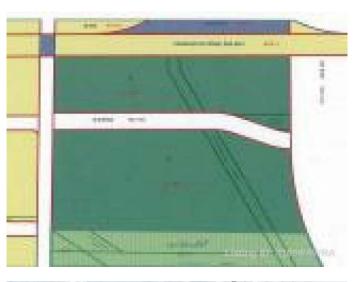

#### \$1,003,500

0 Bedroom, 0.00 Bathroom, Commercial on 6.69 Acres

NONE, Whitecourt, Alberta

Prime downtown location for a strip mall or gas/food outlet, motel or car dealership Across the road, is additional 11.21 acres as part of the title. reference to additional listing. 4933 B Dahl dr.A1143535

#### **Community Information**

| Address     | 4933 A Dahl Drive Drive |
|-------------|-------------------------|
| Subdivision | NONE                    |
| City        | Whitecourt              |
| County      | Woodlands County        |
| Province    | Alberta                 |
| Postal Code | T7X 1X6                 |
|             |                         |

### **Additional Information**

| Date Listed    | September 1st, 2021 |
|----------------|---------------------|
| Days on Market | 1364                |
| Zoning         | C2                  |