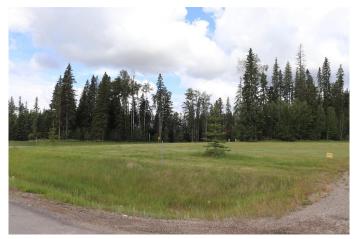

### \$75,000

0 Bedroom, 0.00 Bathroom, Land on 2.89 Acres

NONE, Rural Yellowhead County, Alberta

Gated Community in a private paved subdivision. The property has underground services to the property line which consists of power, gas, telephone and high speed internet. Each property owner responsible for the well and septic.