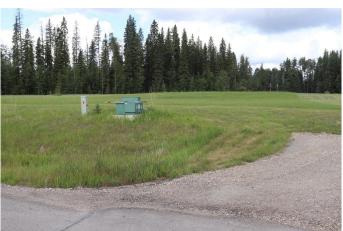

## \$75,000

0 Bedroom, 0.00 Bathroom, Land on 2.52 Acres

NONE, Rural Yellowhead County, Alberta

Private Subdivision in a gated community about 2 miles from town. Lot has underground services to property line which consists of power, gas, telephone and high speed internet. Property owner responsible for septic and well. Subdivision is paved.