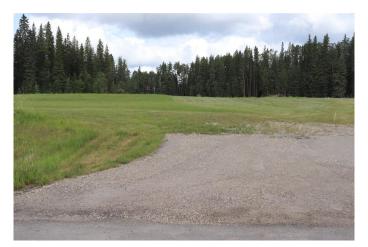

## \$75,000

0 Bedroom, 0.00 Bathroom, Land on 2.52 Acres

NONE, Rural Yellowhead County, Alberta

Private Subdivision in a gated community about 2 miles from town. Lot has underground services to property line which consists of power, gas, telephone and high speed internet. Property owner responsible for septic and well. Subdivision is paved.