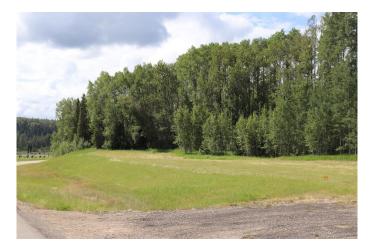

### \$119,000

0 Bedroom, 0.00 Bathroom, Land on 4.10 Acres

NONE, Rural Yellowhead County, Alberta

Private subdivision located about 2 miles east of Edson. Gated Community. Lot includes underground services to property line and consists of power, gas, telephone line and high speed internet. Property owners are responsible for there own septic and well. Subdivision is paved.