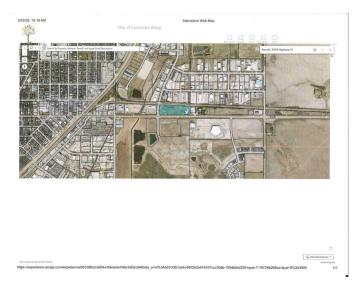

# \$950,000

0 Bedroom, 0.00 Bathroom, Land on 7.90 Acres

Wolf Creek Crossing, Lacombe, Alberta

7.9 acres of high visibility, highway commercial frontage in the City of Lacombe with direct access off Hwy 12 and Wolf Creek Drive. In a 2021 letter, the City confirmed a minimum of two access points - one right in/right out entrance/exit off Hwy 12 and a second one off Wolf Creek Drive. A final decision with regards to more access points, left hand turns, etc. would be made after the City has reviewed the results of a (required) traffic impact study. The sight lines are ideal with direct exposure to major traffic routes. Trade activity in this community is growing and the site is surrounded by newer construction including Wendy's, Gary Moe Chrysler Dodge Jeep Ram, Pentagon Farm Centre, Police Station, Metcalf Ridge (residential), and more to come. The City of Lacombe has shown a strong interest in seeing this bustling corner developed. Permitted and discretionary uses for this Highway Commercial District provide the buyer with a wide range of development opportunities. All major services are located nearby. An environmental report was completed in 2011. The small house (new shingles and painted in 2016) and decent sized detached garage is tenant occupied and generates \$1150 per month in rental revenue that helps offset the tax and insurance cost until development begins. Seller would consider trades for farmland or recreational property.