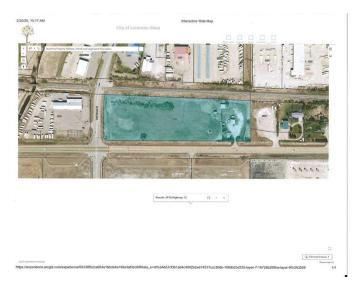

# \$950,000

0 Bedroom, 0.00 Bathroom, Land on 7.90 Acres

Wolf Creek Crossing, Lacombe, Alberta

7.9 acres of high visibility, highway commercial frontage in the City of Lacombe with direct access off Hwy 12 and Wolf Creek Drive. In a 2021 letter, the City confirmed a minimum of two access points - one right in/right out entrance/exit off Hwy 12 and a second one off Wolf Creek Drive. A final decision with regards to more access points, left hand turns, etc. would be made after the City has reviewed the results of a (required) traffic impact study. The sight lines are ideal with direct exposure to major traffic routes. Trade activity in this community is growing and the site is surrounded by newer construction including Wendy's, Gary Moe Chrysler Dodge Jeep Ram, Pentagon Farm Centre, Police Station, Metcalf Ridge (residential), and more to come. The City of Lacombe has shown a strong interest in seeing this bustling corner developed. Permitted and discretionary uses for this Highway Commercial District provide the buyer with a wide range of development opportunities. All major services are located nearby. An environmental report was completed in 2011. The small house (new shingles and painted in 2016) and decent sized detached garage is tenant occupied and generates \$1150 per month in rental revenue that helps offset the tax and insurance cost until development begins. Seller would consider trades for farmland or recreational property.