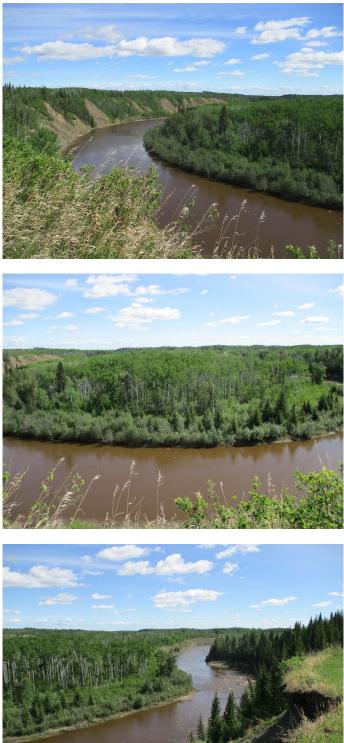

#### \$79,000

0 Bedroom, 0.00 Bathroom, Land on 7.44 Acres

NONE, Rural Northern Lights, County of, Alberta

" Acreage with a view" Fully developed acreage over looking the Notikewin River! This 7.44 acre Acreage is ready for your new home or cabin with lots of space for your pets or animals for a hobby farm! Property has designated walking paths along river and treed areas! Drive way and access road have been built and graveled, Trees have been planted for shelter belst! Power, gas and water co-op is at property line! Only 1.5 miles out of Manning AB