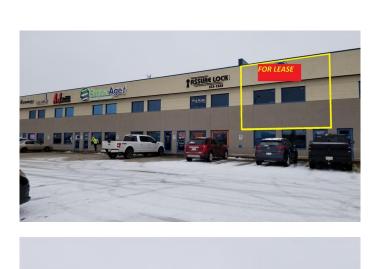

#### \$1,600

0 Bedroom, 0.00 Bathroom, Commercial on 0.00 Acres

Richmond Industrial Park, Grande Prairie, Alberta

Wide open. This space is ready for walls and flooring. Whether o studio or office space, you can set your own floor plan! All plumbing and heating and cooling is in place. Super high exposure facing HWY 40 and in the same building as Grande Prairie necessities such as A1 License registries. Lots of natural light. Tenant incentives are available. Call for your private viewing.

### **Community Information**

| Address     | 209, 8716 108 Street     |
|-------------|--------------------------|
| Subdivision | Richmond Industrial Park |
| City        | Grande Prairie           |
| County      | Grande Prairie           |
| Province    | Alberta                  |
| Postal Code | T8V 4C7                  |