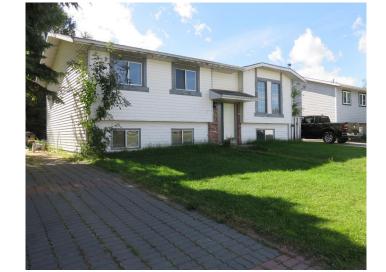

#### \$249,900

3 Bedroom, 1.00 Bathroom, 1,190 sqft Residential on 0.15 Acres

NONE, Slave Lake, Alberta

WINNING COMBINATION! Affordable home with 3 bedrooms up with 3 bedrooms downstairs plus family room. Check it out

Built in 1988

#### **Essential Information**

MLS® # A1030319 Price \$249,900

Bedrooms 3
Bathrooms 1.00
Full Baths 1

Square Footage 1,190 Acres 0.15 Year Built 1988

Type Residential
Sub-Type Detached
Style Bi-Level
Status Active